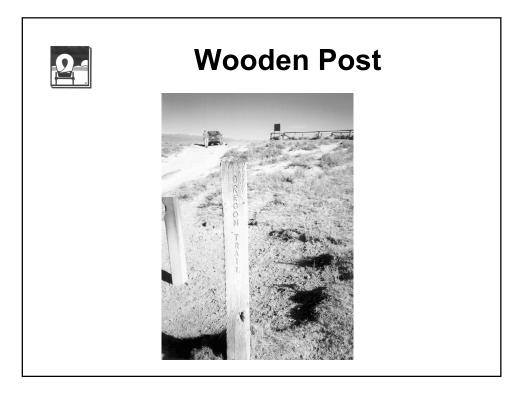

| 0_          | Trail Markers                                                                                                           |
|-------------|-------------------------------------------------------------------------------------------------------------------------|
| Carsonite:  | Carsonite International<br>White or Brown CRM3066<br>5' 6" long 3.75" wide 2.5 pounds<br>About \$30.00 each with decals |
| Steel Rail: | 6' long with 18" horizontal top rail<br>2.5" x 12" plate bolted to fishing<br>Engraved diary quote for location         |
| Novalloy:   | Interpretive sign<br>Aluminum; gold lettering on black panel                                                            |
| Concrete:   | BLM favorite<br>6' long 8" at bottom tapered to 4" at top                                                               |
| Decals:     | BLM, USFS, USFWS or NPS labels<br>Metal or plastic on posts or trees<br>Trail name decal                                |