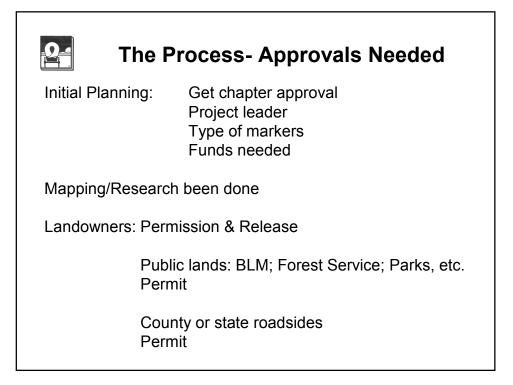

---------------------------------------------------------------------------------|
| Carsonite:  | Carsonite International<br>White or Brown CRM3066<br>5' 6" long 3.75" wide 2.5 pounds<br>About \$30.00 each with decals |
| Steel Rail: | 6' long with 18" horizontal top rail<br>2.5" x 12" plate bolted to fishing<br>Engraved diary quote for location         |
| Novalloy:   | Interpretive sign<br>Aluminum; gold lettering on black panel                                                            |
| Concrete:   | BLM favorite<br>6' long 8" at bottom tapered to 4" at top                                                               |
| Decals:     | BLM, USFS, USFWS or NPS labels<br>Metal or plastic on posts or trees<br>Trail name decal                                |

































|                  | <b>Form 1 - Personal Waive</b><br>The undersigned space that neither the Organo California Toulk Association (OCTA), its dimension-<br>officers, employees, and ageins, not, to be exactle along the permittohe, any prizza or public (rate or fielders)<br>instrumentality of effects or produce the person of the structure and the travelue, in constraints with a space of any<br>meeting or convention of OCTA, shall have any responsibility or labelity, in whole or no part for any<br>long listic or constraints of a space or labelity with the real-hand in the structure of th |  |  |
|------------------|------------------------------------------------------------------------------------------------------------------------------------------------------------------------------