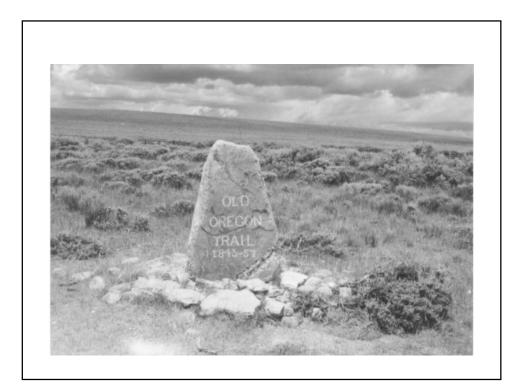

| 0_          | Trail Markers                                                                                                           |
|-------------|-------------------------------------------------------------------------------------------------------------------------|
| Carsonite:  | Carsonite International<br>White or Brown CRM3066<br>5' 6" long 3.75" wide 2.5 pounds<br>About \$30.00 each with decals |
| Steel Rail: | 6' long with 18" horizontal top rail<br>2.5" x 12" plate bolted to fishing<br>Engraved diary quote for location         |
| Novalloy:   | Interpretive sign<br>Aluminum; gold lettering on black panel                                                            |
| Concrete:   | BLM favorite<br>6' long 8" at bottom tapered to 4" at top                                                               |
| Decals:     | BLM, USFS, USFWS or NPS labels<br>Metal or plastic on posts or trees<br>Trail name decal                                |