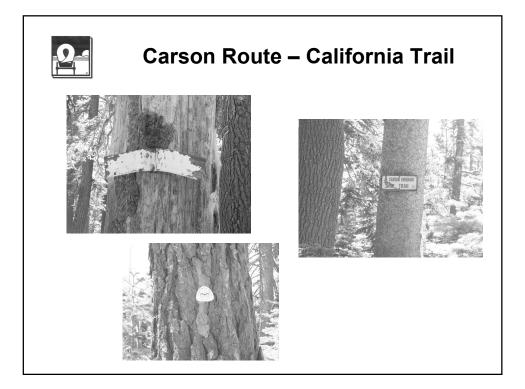

| 0_          | Trail Markers                                                                                                           |
|-------------|-------------------------------------------------------------------------------------------------------------------------|
| Carsonite:  | Carsonite International<br>White or Brown CRM3066<br>5' 6" long 3.75" wide 2.5 pounds<br>About \$30.00 each with decals |
| Steel Rail: | 6' long with 18" horizontal top rail<br>2.5" x 12" plate bolted to fishing<br>Engraved diary quote for location         |
| Novalloy:   | Interpretive sign<br>Aluminum; gold lettering on black panel                                                            |
| Concrete:   | BLM favorite<br>6' long 8" at bottom tapered to 4" at top                                                               |
| Decals:     | BLM, USFS, USFWS or NPS labels<br>Metal or plastic on posts or trees<br>Trail name decal                                |