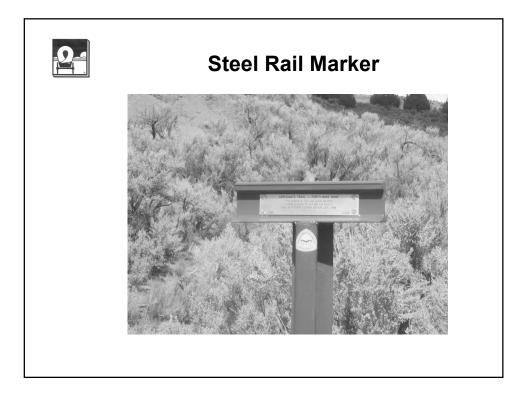

| 0_          | Trail Markers                                                                                                           |
|-------------|-------------------------------------------------------------------------------------------------------------------------|
| Carsonite:  | Carsonite International<br>White or Brown CRM3066<br>5' 6" long 3.75" wide 2.5 pounds<br>About \$30.00 each with decals |
| Steel Rail: | 6' long with 18" horizontal top rail<br>2.5" x 12" plate bolted to fishing<br>Engraved diary quote for location         |
| Novalloy:   | Interpretive sign<br>Aluminum; gold lettering on black panel                                                            |
| Concrete:   | BLM favorite<br>6' long 8" at bottom tapered to 4" at top                                                               |
| Decals:     | BLM, USFS, USFWS or NPS labels<br>Metal or plastic on posts or trees<br>Trail name decal                                |