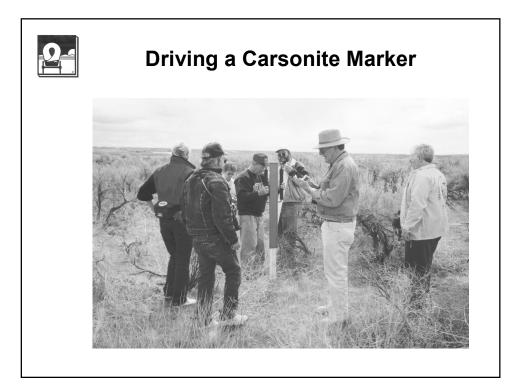

| 0_          | Trail Markers                                                                                                           |
|-------------|-------------------------------------------------------------------------------------------------------------------------|
| Carsonite:  | Carsonite International<br>White or Brown CRM3066<br>5' 6" long 3.75" wide 2.5 pounds<br>About \$30.00 each with decals |
| Steel Rail: | 6' long with 18" horizontal top rail<br>2.5" x 12" plate bolted to fishing<br>Engraved diary quote for location         |
| Novalloy:   | Interpretive sign<br>Aluminum; gold lettering on black panel                                                            |
| Concrete:   | BLM favorite<br>6' long 8" at bottom tapered to 4" at top                                                               |
| Decals:     | BLM, USFS, USFWS or NPS labels<br>Metal or plastic on posts or trees<br>Trail name decal                                |