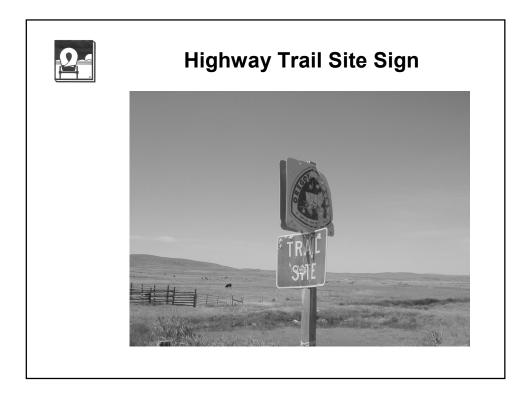

| 0_          | Trail Markers                                                                                                           |
|-------------|-------------------------------------------------------------------------------------------------------------------------|
| Carsonite:  | Carsonite International<br>White or Brown CRM3066<br>5' 6" long 3.75" wide 2.5 pounds<br>About \$30.00 each with decals |
| Steel Rail: | 6' long with 18" horizontal top rail<br>2.5" x 12" plate bolted to fishing<br>Engraved diary quote for location         |
| Novalloy:   | Interpretive sign<br>Aluminum; gold lettering on black panel                                                            |
| Concrete:   | BLM favorite<br>6' long 8" at bottom tapered to 4" at top                                                               |
| Decals:     | BLM, USFS, USFWS or NPS labels<br>Metal or plastic on posts or trees<br>Trail name decal                                |