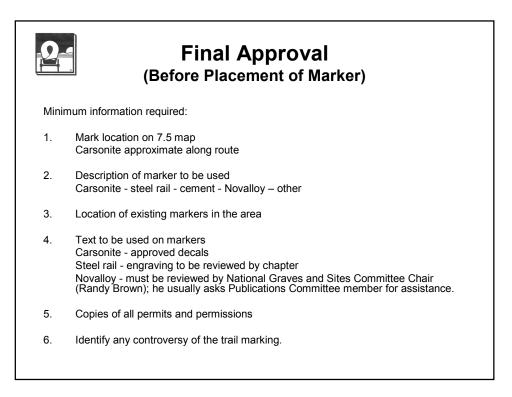

-------------------------------------------------------------------------------|
| Carsonite:  | Carsonite International<br>White or Brown CRM3066<br>5' 6" long 3.75" wide 2.5 pounds<br>About \$30.00 each with decals |
| Steel Rail: | 6' long with 18" horizontal top rail<br>2.5" x 12" plate bolted to fishing<br>Engraved diary quote for location         |
| Novalloy:   | Interpretive sign<br>Aluminum; gold lettering on black panel                                                            |
| Concrete:   | BLM favorite<br>6' long 8" at bottom tapered to 4" at top                                                               |
| Decals:     | BLM, USFS, USFWS or NPS labels<br>Metal or plastic on posts or trees<br>Trail name decal                                |

































|                  | <b>Form 1 - Personal Waive</b><br>The undersigned space that neither the Organo California Toulk Association (OCTA), its dimension-<br>officers, employees, and ageins, not, to be exactle along the permittohe, any prizza or public (rate or fielders)<br>instrumentality of effects or produce the person of the structure and the travelue, in constraints with a space of any<br>meeting or convention of OCTA, shall have any responsibility or labelity, in whole or no part for any<br>long listic or constraints of a space or labelity with the real-hand in the structure of th |  |  |
|------------------|--------------------------------------------------------------------------------------------------------------------------------------------------------------------------------