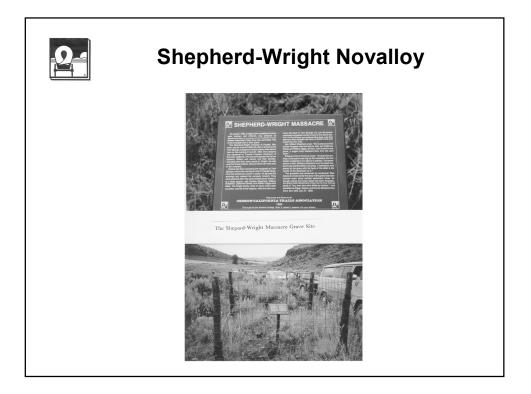

| 0_          | Trail Markers                                                                                                           |
|-------------|-------------------------------------------------------------------------------------------------------------------------|
| Carsonite:  | Carsonite International<br>White or Brown CRM3066<br>5' 6" long 3.75" wide 2.5 pounds<br>About \$30.00 each with decals |
| Steel Rail: | 6' long with 18" horizontal top rail<br>2.5" x 12" plate bolted to fishing<br>Engraved diary quote for location         |
| Novalloy:   | Interpretive sign<br>Aluminum; gold lettering on black panel                                                            |
| Concrete:   | BLM favorite<br>6' long 8" at bottom tapered to 4" at top                                                               |
| Decals:     | BLM, USFS, USFWS or NPS labels<br>Metal or plastic on posts or trees<br>Trail name decal                                |