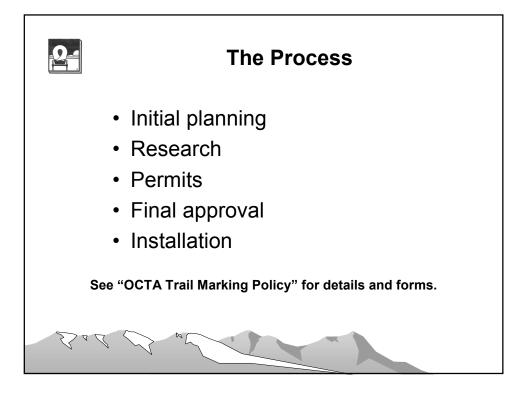

-----------------------------------------------------------------------------------|
| Carsonite:  | Carsonite International<br>White or Brown CRM3066<br>5' 6" long 3.75" wide 2.5 pounds<br>About \$30.00 each with decals |
| Steel Rail: | 6' long with 18" horizontal top rail<br>2.5" x 12" plate bolted to fishing<br>Engraved diary quote for location         |
| Novalloy:   | Interpretive sign<br>Aluminum; gold lettering on black panel                                                            |
| Concrete:   | BLM favorite<br>6' long 8" at bottom tapered to 4" at top                                                               |
| Decals:     | BLM, USFS, USFWS or NPS labels<br>Metal or plastic on posts or trees<br>Trail name decal                                |

































|                  | <b>Form 1 - Personal Waive</b><br>The undersigned space that neither the Organo California Toulk Association (OCTA), its dimension-<br>officers, employees, and ageins, not, to be exactle along the permittohe, any prizza or public (rate or fielders)<br>instrumentality of effects or produce the person of the structure and the travelue, in constraints with a space of any<br>meeting or convention of OCTA, shall have any responsibility or labelity, in whole or no part for any<br>long listic or constraints of a space or labelity with the real-hand in the structure of th |  |  |
|------------------|----------------------------------------------------------------------------------------------------------------------------------------------------------------------------